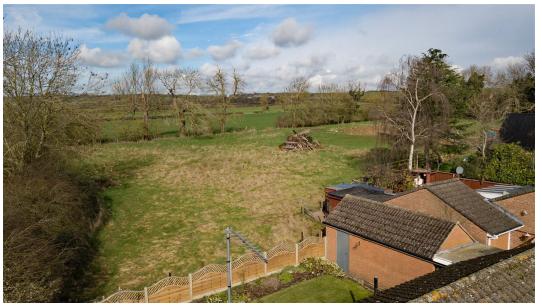

£350,000

"Finding Sanctuary"

This detached bungalow is well located within the well regarded village of Great Easton. The property backs onto countryside and benefits from a driveway and a single garage. The accommodation comprises entrance hall, bay fronted living room, kitchen/breakfast room, shower room and two double bedrooms. Although very well kept, the property requires some cosmetic updating and is being offered for sale with NO CHAIN.

Well located and positioned within a well-regarded village which offers a church, farm shop and village pub. Great Easton borders Leicestershire and Rutland with Eye brook fishing lake just a couple of miles away.