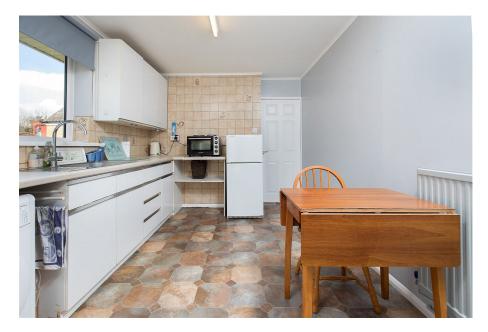

The bungalow is being offered for sale with NO CHAIN.

The accommodation comprises central entrance hall.

The living room is dual aspect and features a bay window.

The kitchen is fitted with a range of wall and base level units with ceramic tiled wall surrounds. There is a cupboard which houses the gas fired central heating boiler. There is access to a side porch which leads to the rear garden.