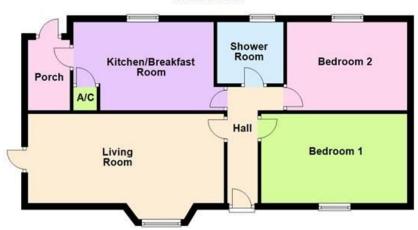

## **Ground Floor**

- Hall 3.66m x 1.22m (12'0" x Kitchen/Breakfast Room 4'0") Kitchen/Breakfast Room 4.39m x 2.77m (14'5" x 9'1
  - 4.39m x 2.77m (14'5" x 9'1")
- Porch 1.32m x 2.21m (4'4" x · Living Room 6.27m x 2.79m 7'3")
  (20'7" x 9'2")
- Shower Room 2.08m x 1.96m (6'10" x 6'5")
- Bedroom 1 4.39m x 2.77m (14'5" x 9'1")
- Bedroom 2 3.76m x 2.77m (12'4" x 9'1")