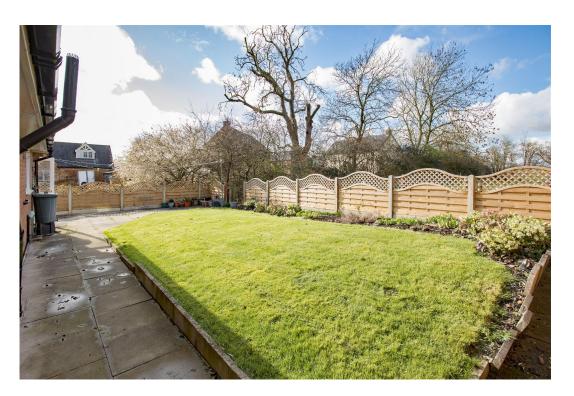

The shower room includes a self draining floor (wet room), WC and a pedestal wash hand basin with ceramic tiled wall surrounds.

There are two double bedrooms.

Outside the plot offers a low maintenance frontage which is mainly laid with gravel. The driveway provides parking for two cars and offers access to the detached single garage. The rear garden is well maintained and is mainly laid to lawn with planted borders.