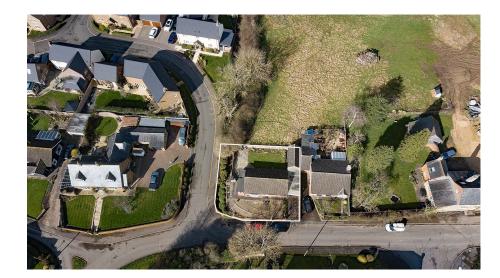

£350,000

"Finding Sanctuary"

This detached bungalow is well located within the well regarded village of Great Easton. The property backs onto countryside and benefits from a driveway and a single garage. The accommodation comprises entrance hall, bay fronted living room, kitchen/breakfast room, shower room and two double bedrooms. Although very well kept, the property requires some cosmetic updating and is being offered for sale with NO CHAIN.

Well located and positioned within a well-regarded village which offers a church, farm shop and village pub. Great Easton borders Leicestershire and Rutland with Eye brook fishing lake just a couple of miles away.