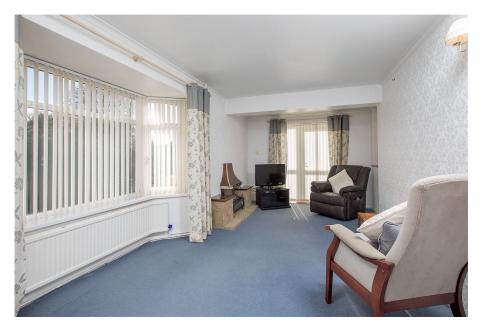

The bungalow is being offered for sale with NO CHAIN.

The accommodation comprises central entrance hall.

The living room is dual aspect and features a bay window.

The kitchen is fitted with a range of wall and base level units with ceramic tiled wall surrounds. There is a cupboard which houses the gas fired central heating boiler. There is access to a side porch which leads to the rear garden.