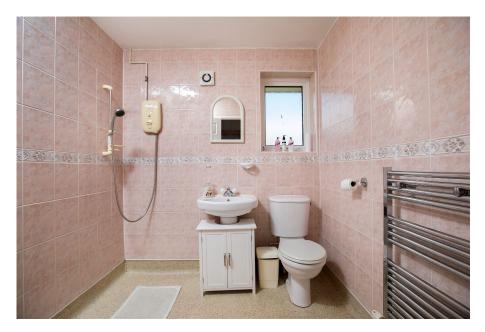

The shower room includes a self draining floor (wet room), WC and a pedestal wash hand basin with ceramic tiled wall surrounds.

There are two double bedrooms.

Outside the plot offers a low maintenance frontage which is mainly laid with gravel. The driveway provides parking for two cars and offers access to the detached single garage. The rear garden is well maintained and is mainly laid to lawn with planted borders.