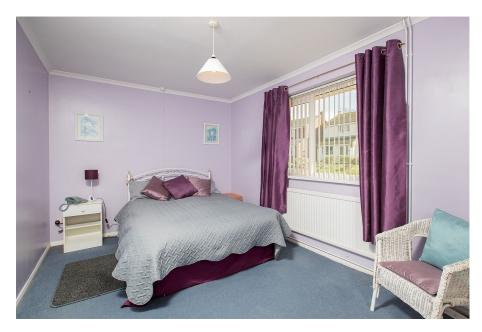

The shower room includes a self draining floor (wet room), WC and a pedestal wash hand basin with ceramic tiled wall surrounds.

There are two double bedrooms.

Outside the plot offers a low maintenance frontage which is mainly laid with gravel. The driveway provides parking for two cars and offers access to the detached single garage. The rear garden is well maintained and is mainly laid to lawn with planted borders.