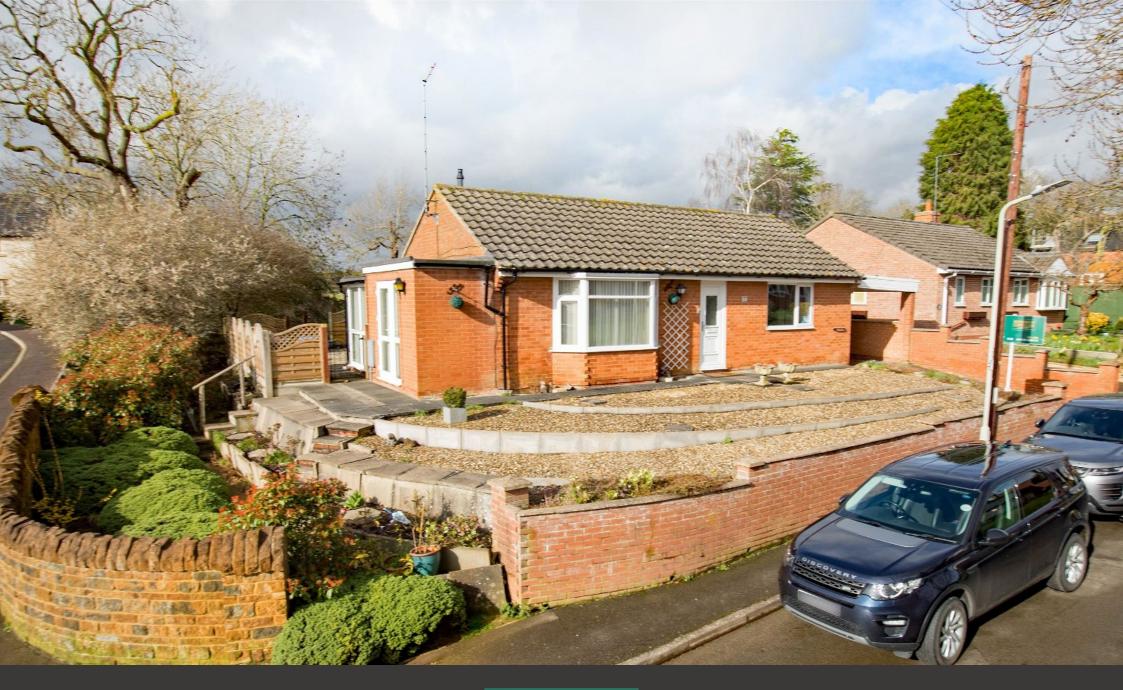

£350,000

"Finding Sanctuary"

This detached bungalow is well located within the well regarded village of Great Easton. The property backs onto countryside and benefits from a driveway and a single garage. The accommodation comprises entrance hall, bay fronted living room, kitchen/breakfast room, shower room and two double bedrooms. Although very well kept, the property requires some cosmetic updating and is being offered for sale with NO CHAIN.

Well located and positioned within a well-regarded village which offers a church, farm shop and village pub. Great Easton borders Leicestershire and Rutland with Eye brook fishing lake just a couple of miles away.

The shower room includes a self draining floor (wet room), WC and a pedestal wash hand basin with ceramic tiled wall surrounds.

There are two double bedrooms.

Outside the plot offers a low maintenance frontage which is mainly laid with gravel. The driveway provides parking for two cars and offers access to the detached single garage. The rear garden is well maintained and is mainly laid to lawn with planted borders.

**Detached Bungalow** 

Driveway and Single Garage

Pretty Rear Garden

Backs onto Countryside

Two Bedrooms

Scope to Improve

Desirable Village Location

No Chain